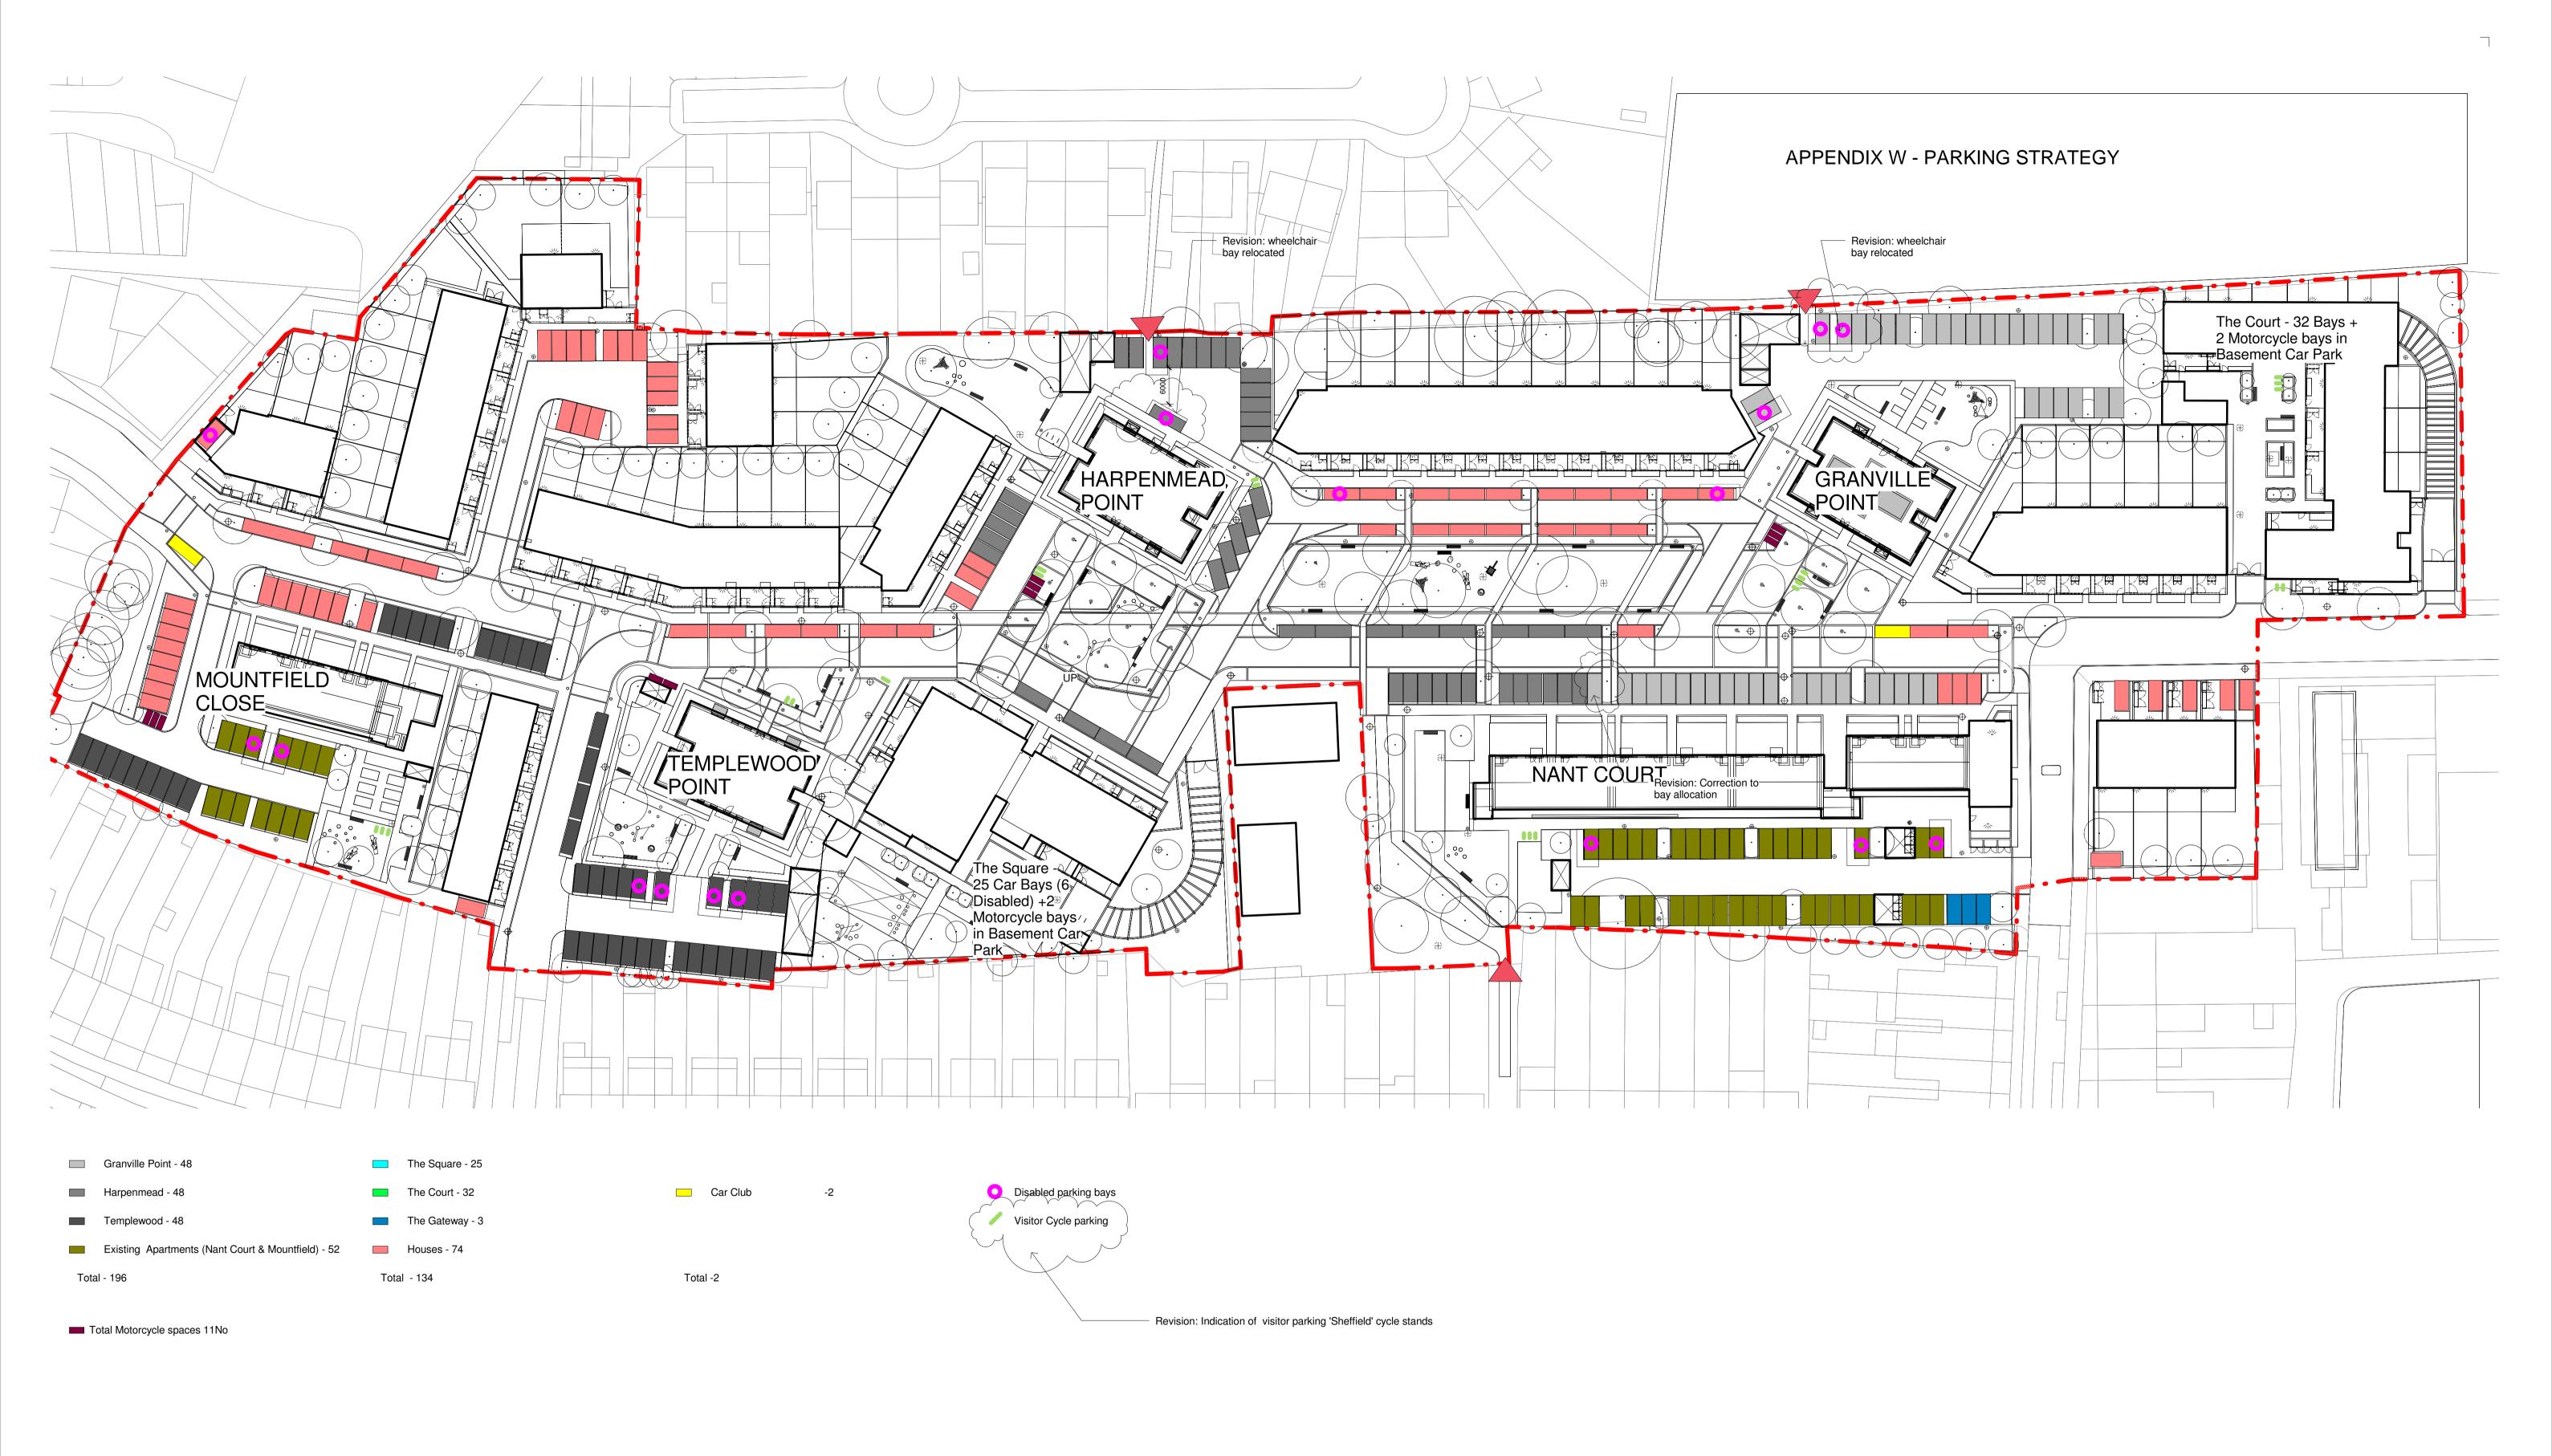

## Granville Road new granville London Borough of Barnet

| <b>date</b><br>04/25/14   | client<br>New Granville LLP                       |                  | Levitt Bernstein<br>1 Kingsland Passage<br>London<br>E8 2BB |
|---------------------------|---------------------------------------------------|------------------|-------------------------------------------------------------|
| scale                     | drawing                                           |                  |                                                             |
| 1:500                     | Parking Strategy                                  |                  | t: 020 7275 7676<br>f: 020 7275 9348                        |
|                           | ed drawing number                                 | <b>rev</b><br>P7 | w: levittbernstein.co.uk<br>e: post@levittbernstein.co.uk   |
| MH GT C:\Users\matthew.ha | 2928A - D_922<br>alsall\Documents\2928A_GRANVILLE | = =              | ape_ce <b>l+evitt</b> _Bernstein                            |