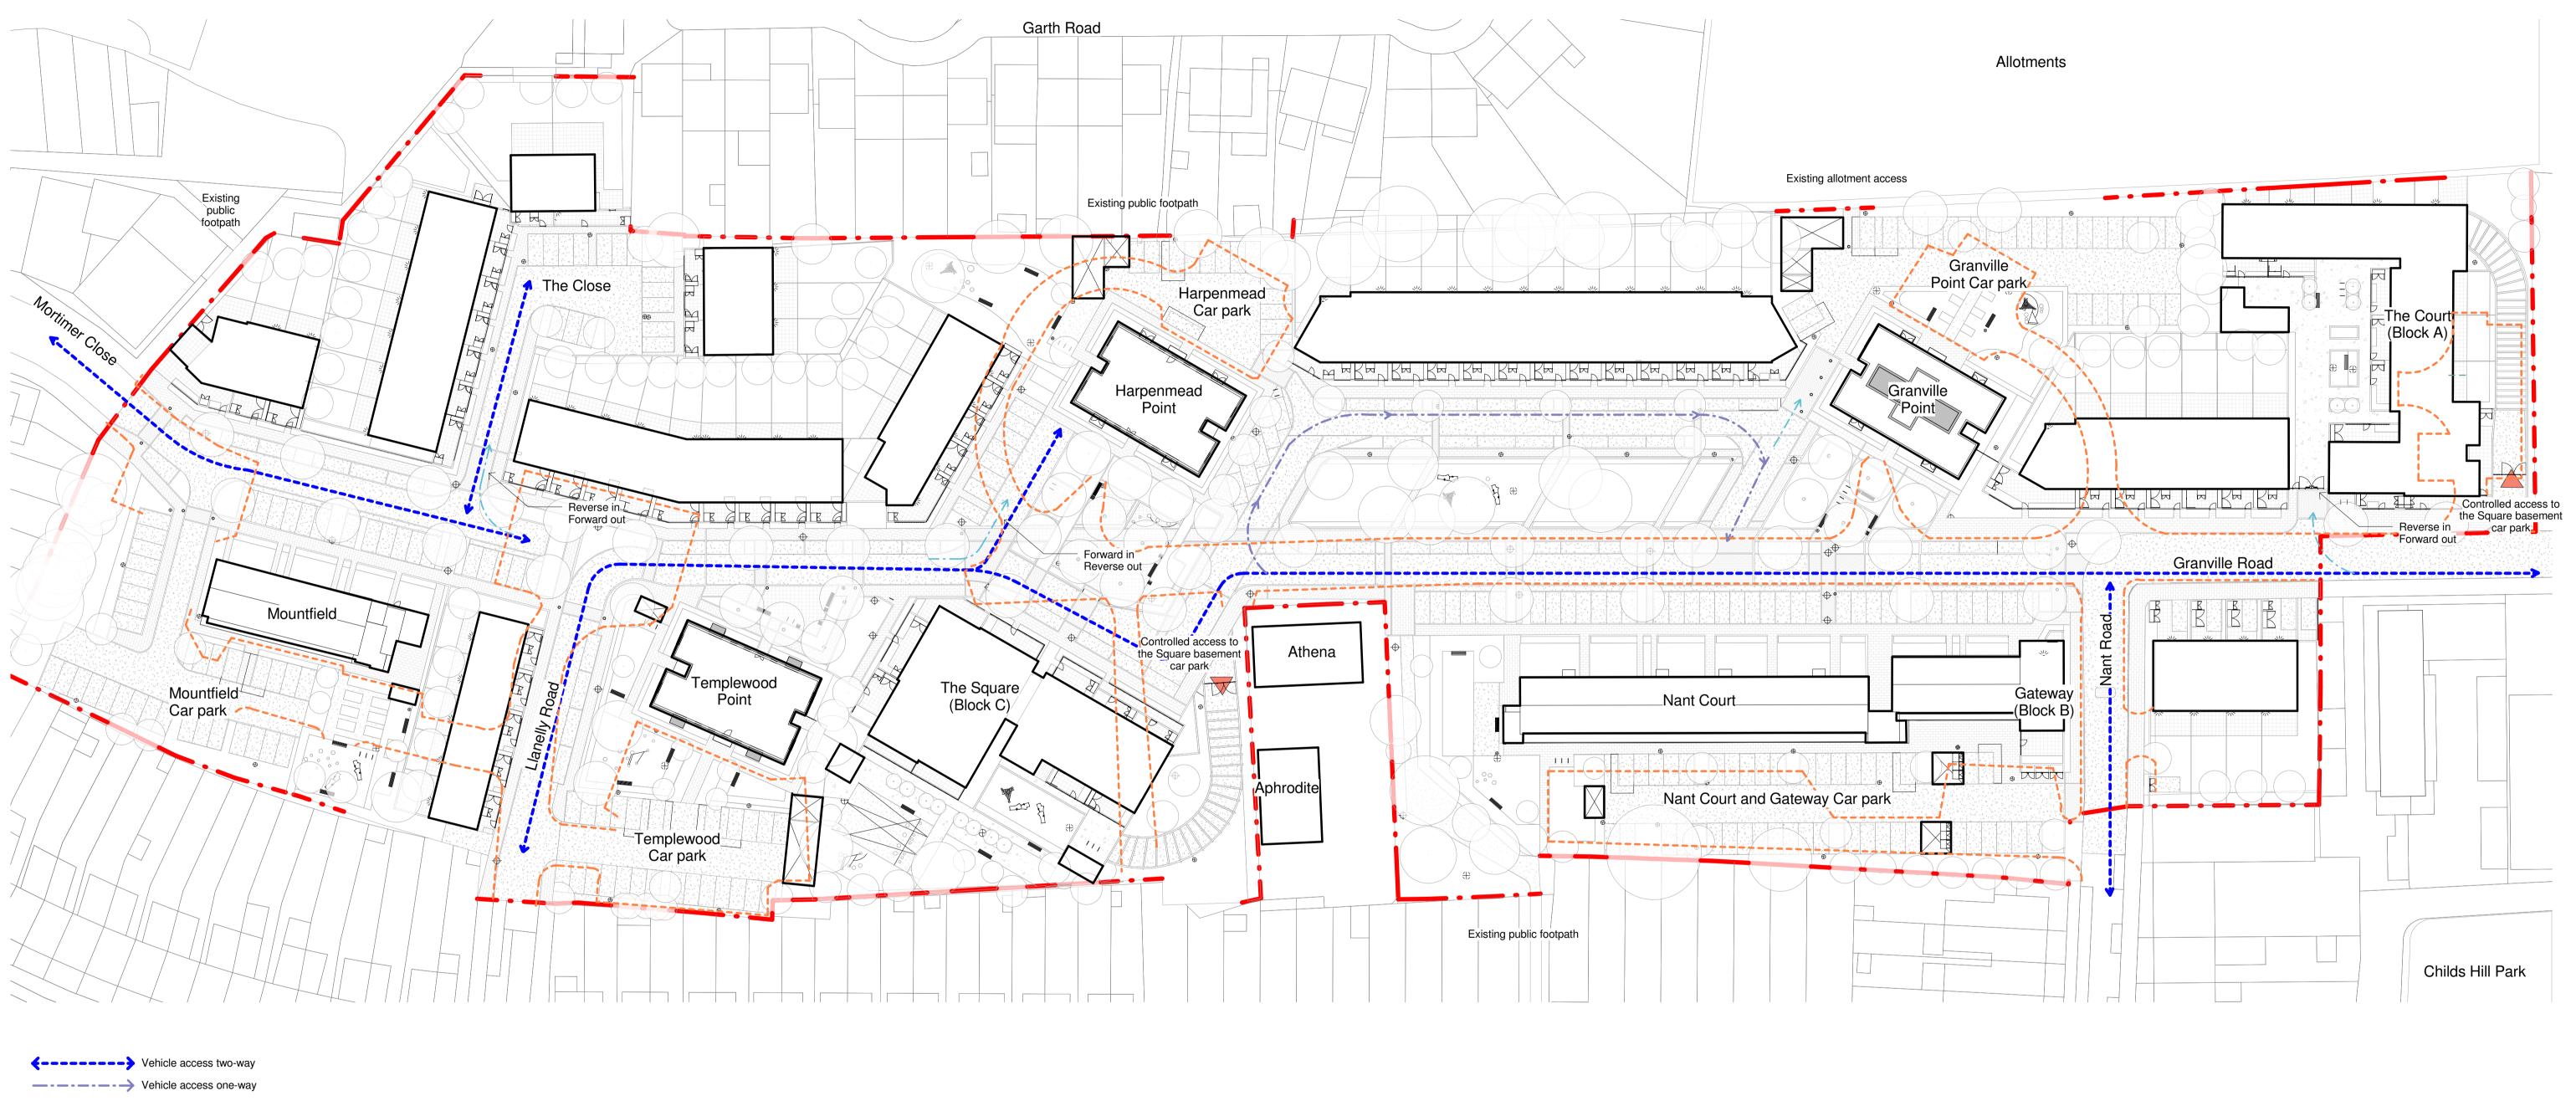

## Granville Road new granville London Borough of Barnet

client

04/16/14 New Granville LLP

scale drawing
1:500 Highways Plan

drawn checked drawing number rev
BT GT 2928A - - D\_907 P8

C:\Users\matthew.halsall\Documents\2928A\_GRANVILLE\_Proposed\_Landscape\_CENTRAL2018\_BCT\_RSTEIN