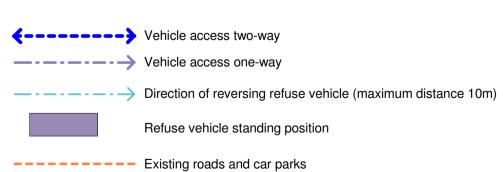

## Granville Road new granville London Borough of Barnet

client

04/16/14 New Granville LLP

scale drawing
1:500 Highways Plan

drawn checked drawing number rev
BT GT 2928A - - D\_907 P8

C:\Users\matthew.halsall\Documents\2928A\_GRANVILLE\_Proposed\_Landscape\_CENTRAL2018\_BCT\_RSTEIN